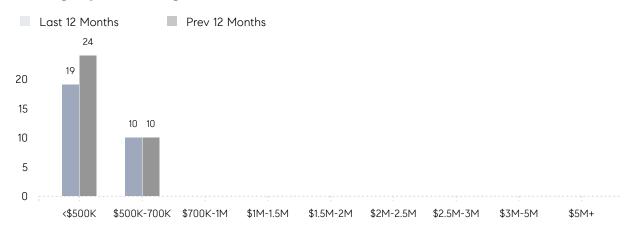

|
|                | AVERAGE SOLD PRICE | \$59,000  | -         | -        |
|                | # OF CONTRACTS     | 4         | 5         | -20%     |
|                | NEW LISTINGS       | 0         | 3         | 0%       |
| Condo/Co-op/TH | AVERAGE DOM        | -         | -         | -        |
|                | % OF ASKING PRICE  | -         | -         |          |
|                | AVERAGE SOLD PRICE | -         | -         | -        |
|                | # OF CONTRACTS     | 0         | 0         | 0%       |
|                | NEW LISTINGS       | 0         | 0         | 0%       |
|                |                    |           |           |          |

# Moonachie

### NOVEMBER 2022

### Monthly Inventory





### Contracts By Price Range



### Listings By Price Range



# COMPASS



Compass makes no representations or warranties, express or implied, with respect to future market conditions or prices of residential product at the time the subject property or any competitive property is complete and ready for occupancy or with respect to any report, study, finding, recommendation or other information provided by Compass herein. Moreover, no warranty, express or implied, is made or should be assumed regarding the accuracy, adequacy, completeness, legality, reliability, merchantability or fitness for a particular purpose of any information, in part or whole, contained herein. All material is presented with the understanding that Compass shall not be deemed to provide legal, accounting or other professional services. This is not intended to solicit the purch