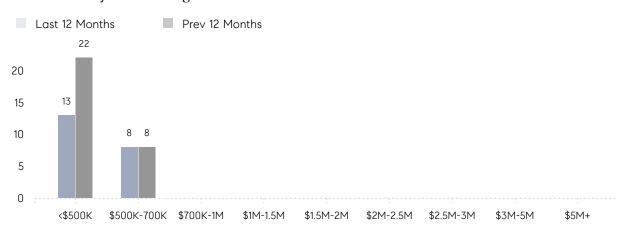

100%      | -         |          |
|                | AVERAGE SOLD PRICE | \$59,000  | -         | -        |
|                | # OF CONTRACTS     | 4         | 5         | -20%     |
|                | NEW LISTINGS       | 0         | 3         | 0%       |
| Condo/Co-op/TH | AVERAGE DOM        | -         | -         | -        |
|                | % OF ASKING PRICE  | -         | -         |          |
|                | AVERAGE SOLD PRICE | -         | -         | -        |
|                | # OF CONTRACTS     | 0         | 0         | 0%       |
|                | NEW LISTINGS       | 0         | 0         | 0%       |
|                |                    |           |           |          |

# Moonachie

### NOVEMBER 2022

### Monthly Inventory





### Contracts By Price Range



### Listings By Price Range



# COMPASS



Compass makes no representations or warranties, express or implied, with respect to future market conditions or prices of residential product at the time the subject property or any competitive property is complete and ready for occupancy or with respect to any report, study, finding, recommendation or other information provided by Compass herein. Moreover, no warranty, express or implied, is made or should be assumed regarding the accuracy, adequacy, completeness, legality, reliability, merchantability or fitness for a particular purpose of any information, in part or whole, contained herein. All material is presented with the understanding that Compass shall not be deemed to provide legal, accounting or other professional services. This is no